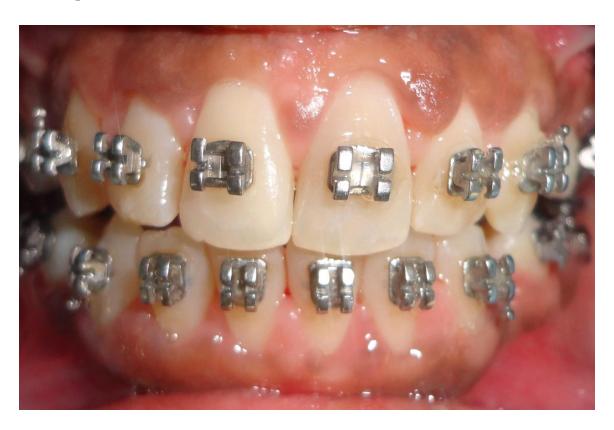

## PERIODONTALLY ACCELARATED OSTEOGENIC ORTHODONTICS (PAO)

**Pre-Operative Frontal view** 

**Pre-operative- Right lateral view** 

**Pre-Operative- Left lateral view** 