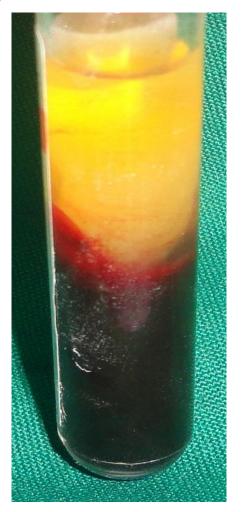

## Root biomodification with Tetracycline

Flap reflection

Platelet rich fibrin gel

Platelet rich fibrin placed

Flap coronally repositioned

2 months Post operative