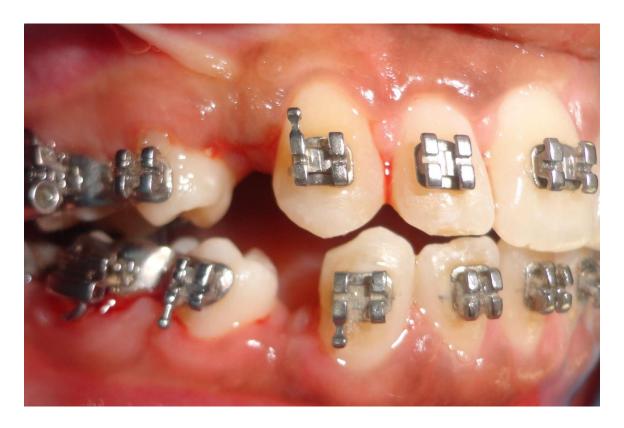

#### 2 weeks post operative- Frontal view

2 weeks post operative- Right lateral view

2 weeks post operative- Left lateral view