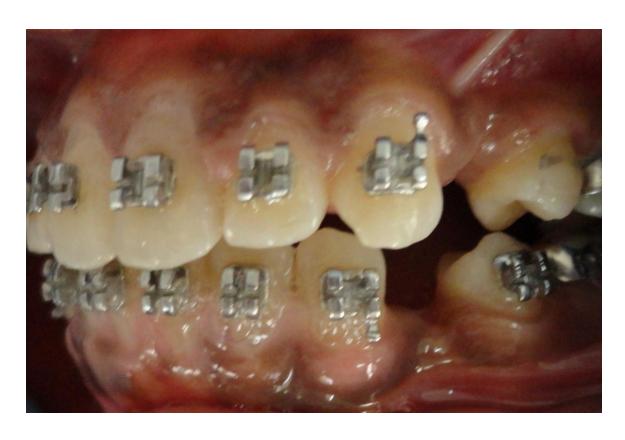

## PERIODONTALLY ACCELARATED OSTEOGENIC ORTHODONTICS (PAO)

**Pre-Operative Frontal view** 

**Pre-operative- Right lateral view** 

**Pre-Operative- Left lateral view** 