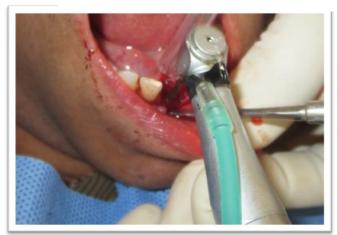

## RCT DONE IRT 31

OSTEOTOMY DRILLING OF 5mm DONE IRT 31 AND PARALLEING PIN PLACED