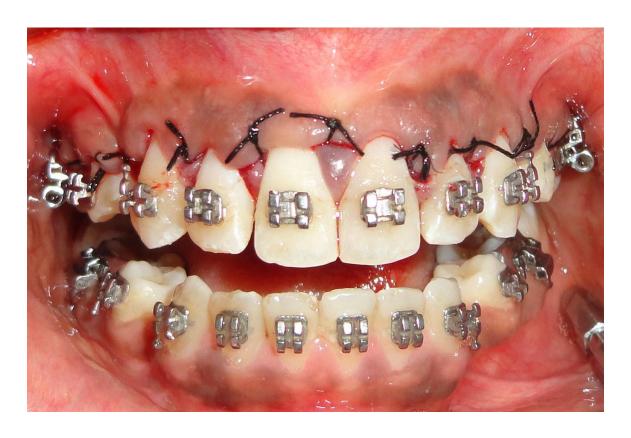

## Corticotomy

Bone graft placed

**Sutures placed** 

#### 2 weeks post operative- Frontal view

2 weeks post operative- Right lateral view

2 weeks post operative- Left lateral view