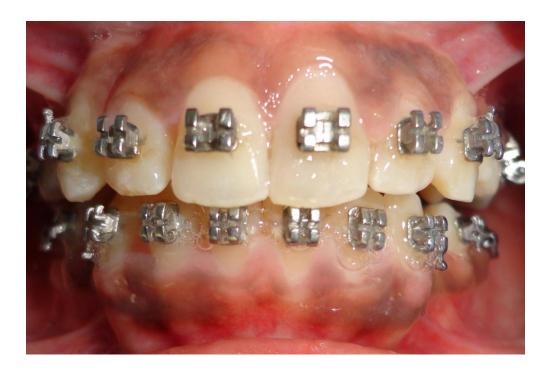

## PERIODONTALLY ACCELARATED OSTEOGENIC ORTHODONTICS (PAO)

**Pre-Operative Frontal view** 

**Pre-operative- Right lateral view** 

**Pre-Operative- Left lateral view** 