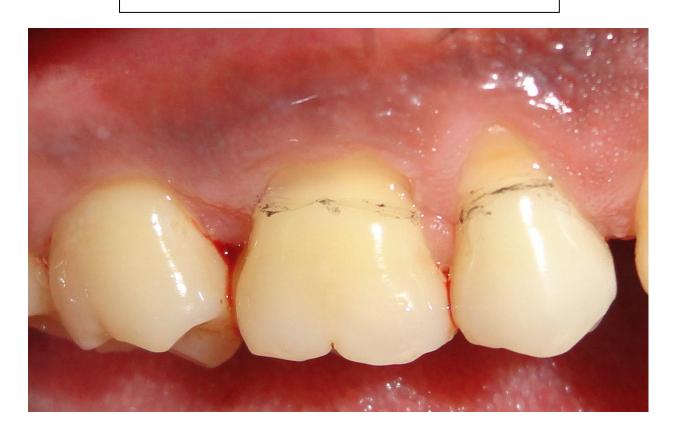

## **Root Coverage with Platelet rich Fibrin**

**Gingival Recession i.r.t to 15,16** 