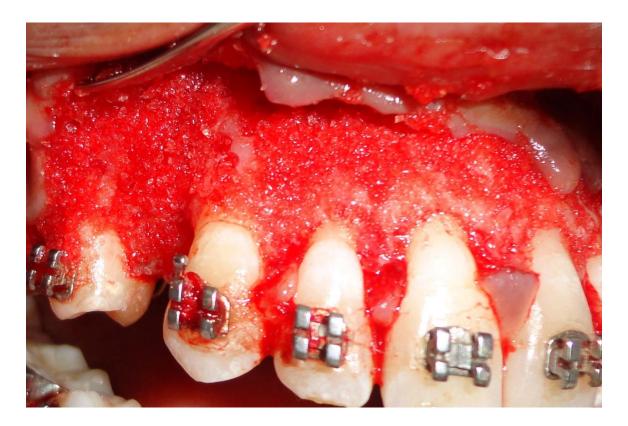

## PERIODONTALLY ACCELARATED OSTEOGENIC ORTHODONTICS (PAO)



**Pre-Operative Frontal view** 



**Pre-operative- Right lateral view** 



**Pre-Operative- Left lateral view** 



## **Incisions placed**



Flap reflection



## Corticotomy



Bone graft placed



**Sutures placed** 



#### 2 weeks post operative- Frontal view



2 weeks post operative- Right lateral view



2 weeks post operative- Left lateral view

## **Root Coverage with Platelet rich Fibrin**



**Gingival Recession i.r.t to 15,16** 



## Root biomodification with Tetracycline



Flap reflection





Platelet rich fibrin gel



Platelet rich fibrin placed



Flap coronally repositioned



2 months Post operative

#### **OSSEO--IMPLANTATION**



PRE-OPERATIVE PHOTO SHOWING MALPOSITIONED 31



PRE-OPERATIVE X-RAY SHOWING BONE LOSS AROUND 31



**EXTRACTED 31** 



**EXTRACTION SOCKET IRT 31** 

## RCT DONE IRT 31





OSTEOTOMY DRILLING OF 5mm DONE IRT 31 AND PARALLEING PIN PLACED







## TOOTH PLACED INTO THE SOCKET AFTER ROOT CONDITIONING WITH TETRACYC