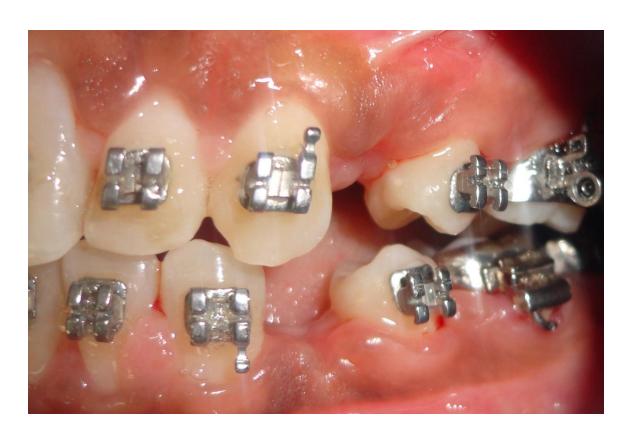

#### 2 weeks post operative- Frontal view

2 weeks post operative- Right lateral view

2 weeks post operative- Left lateral view