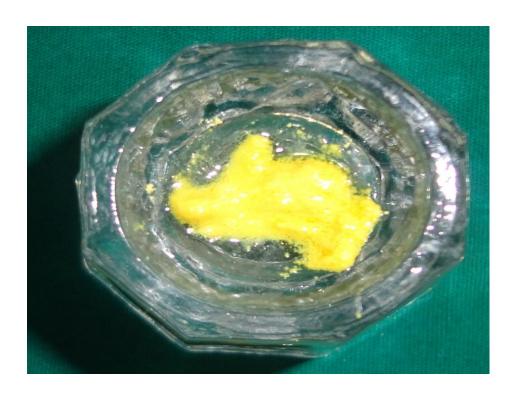

## Root biomodification with Tetracycline

Flap reflection

Platelet rich fibrin gel

Platelet rich fibrin placed

Flap coronally repositioned

2 months Post operative