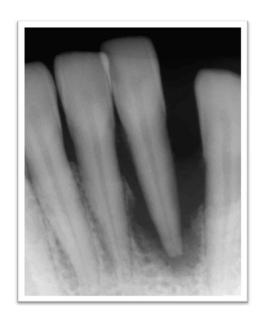

#### **OSSEO--IMPLANTATION**

PRE-OPERATIVE PHOTO SHOWING MALPOSITIONED 31

PRE-OPERATIVE X-RAY SHOWING BONE LOSS AROUND 31

**EXTRACTED 31** 

**EXTRACTION SOCKET IRT 31** 