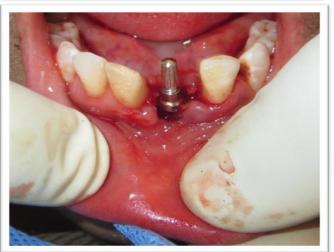

view** 



## **Incisions placed**



Flap reflection



## Corticotomy



Bone graft placed



**Sutures placed** 



#### 2 weeks post operative- Frontal view



2 weeks post operative- Right lateral view



2 weeks post operative- Left lateral view

## **Root Coverage with Platelet rich Fibrin**



**Gingival Recession i.r.t to 15,16** 



## Root biomodification with Tetracycline



Flap reflection





Platelet rich fibrin gel



Platelet rich fibrin placed



Flap coronally repositioned



2 months Post operative

#### **OSSEO--IMPLANTATION**



PRE-OPERATIVE PHOTO SHOWING MALPOSITIONED 31



PRE-OPERATIVE X-RAY SHOWING BONE LOSS AROUND 31



**EXTRACTED 31** 



**EXTRACTION SOCKET IRT 31** 

## RCT DONE IRT 31





OSTEOTOMY DRILLING OF 5mm DONE IRT 31 AND PARALLEING PIN PLACED







## TOOTH PLACED INTO THE SOCKET AFTER ROOT CONDITIONING WITH TETRACYCLINE AND FOLLOWED BY BONE GRAFTING



# SUTURING AND SPLINTING DONE FOLLOWED BY PERIODONTAL PACK PLACEMENT



## PRE-OPERATIVE RVG



## 1 WEEK POST OPERATIVE RVG TAKEN