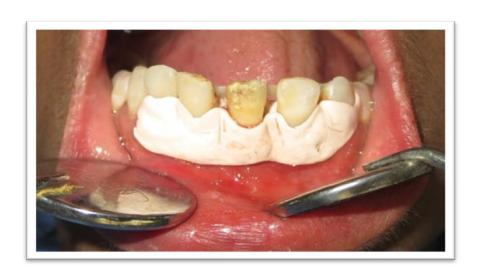

ative- Right lateral view



2 weeks post operative- Left lateral view

## **Root Coverage with Platelet rich Fibrin**



**Gingival Recession i.r.t to 15,16** 



## Root biomodification with Tetracycline



Flap reflection





Platelet rich fibrin gel



Platelet rich fibrin placed



Flap coronally repositioned



2 months Post operative

#### **OSSEO--IMPLANTATION**



PRE-OPERATIVE PHOTO SHOWING MALPOSITIONED 31



PRE-OPERATIVE X-RAY SHOWING BONE LOSS AROUND 31



**EXTRACTED 31** 



**EXTRACTION SOCKET IRT 31** 

## RCT DONE IRT 31





OSTEOTOMY DRILLING OF 5mm DONE IRT 31 AND PARALLEING PIN PLACED







## TOOTH PLACED INTO THE SOCKET AFTER ROOT CONDITIONING WITH TETRACYCLINE AND FOLLOWED BY BONE GRAFTING



# SUTURING AND SPLINTING DONE FOLLOWED BY PERIODONTAL PACK PLACEMENT



## PRE-OPERATIVE RVG



## 1 WEEK POST OPERATIVE RVG TAKEN