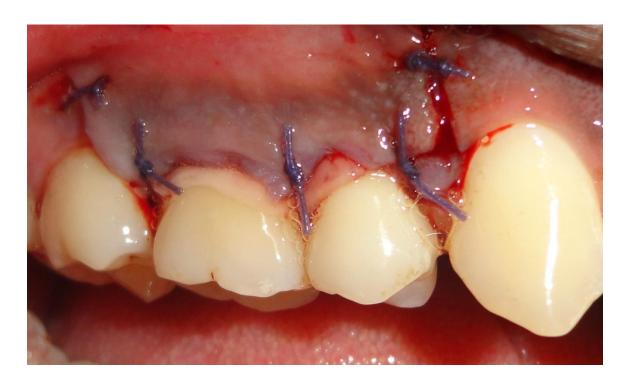

## PERIODONTALLY ACCELARATED OSTEOGENIC ORTHODONTICS (PAO)



**Pre-Operative Frontal view** 



**Pre-operative- Right lateral view** 



**Pre-Operative- Left lateral view** 



## **Incisions placed**



Flap reflection



## Corticotomy



Bone graft placed



**Sutures placed** 



#### 2 weeks post operative- Frontal view



2 weeks post operative- Right lateral view



2 weeks post operative- Left lateral view

## **Root Coverage with Platelet rich Fibrin**



**Gingival Recession i.r.t to 15,16** 



## Root biomodification with Tetracycline



Flap reflection





Platelet rich fibrin gel



Platelet rich fibrin placed



Flap coronally repositioned



2 months Post operative

#### **OSSEO--IMPLANTATION**



PRE-OPERATIVE PHOTO SHOWING MALPOSITIONED 31



PRE-OPERATIVE X-RAY SHOWING BONE LOSS AROUND 31



**EXTRACTED 31** 



**EXTRACTION SOCKET IRT 31** 

## RCT DONE IRT 31





OSTEOTOMY DRILLING OF 5mm DONE IRT 31 AND PARALLEING PIN PLACED







## TOOTH PLACED INTO THE SOCKET AFTER ROOT CONDITIONING WITH TETRACYCLINE AND FOLLOWED BY BONE GRAFTING



# SUTURING AND SPLINTING DONE FOLLOWED BY PERIODONTAL PACK PLACEMENT



## PRE-OPERATIVE RVG



## 1 WEEK POST OPERATIVE RVG TAKEN