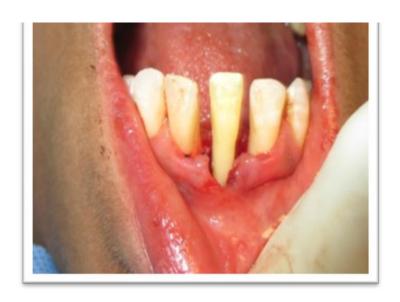

#### **OSSEO--IMPLANTATION**

PRE-OPERATIVE PHOTO SHOWING MALPOSITIONED 31

PRE-OPERATIVE X-RAY SHOWING BONE LOSS AROUND 31

**EXTRACTED 31** 

**EXTRACTION SOCKET IRT 31** 