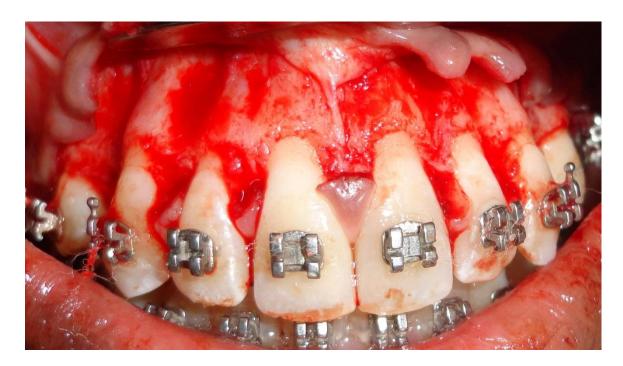

## PERIODONTALLY ACCELARATED OSTEOGENIC ORTHODONTICS (PAO)



**Pre-Operative Frontal view** 



**Pre-operative- Right lateral view** 



**Pre-Operative- Left lateral view** 



## **Incisions placed**



Flap reflection



## Corticotomy



Bone graft placed



**Sutures placed** 



#### 2 weeks post operative- Frontal view



2 weeks post operative- Right lateral view



2 weeks post operative- Left lateral view

## **Root Coverage with Platelet rich Fibrin**



**Gingival Recession i.r.t to 15,16** 



## Root biomodification with Tetracycline



Flap reflection





Platelet rich fibrin gel



Platelet rich fibrin placed



Flap coronally repositioned



2 months Post operative

#### **OSSEO--IMPLANTATION**



PRE-OPERATIVE PHOTO SHOWING MALPOSITIONED 31



PRE-OPERATIVE X-RAY SHOWING BONE LOSS AROUND 31



**EXTRACTED 31** 



**EXTRACTION SOCKET IRT 31** 

## RCT DONE IRT 31





OSTEOTOMY DRILLING OF 5mm DONE IRT 31 AND PARALLEING PIN PLACED







## TOOTH PLACED INTO THE SOCKET