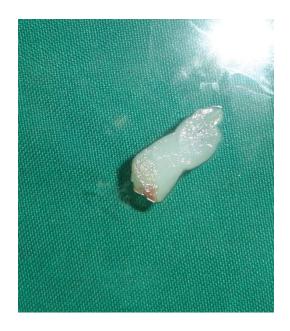

#### **OSSEO--IMPLANTATION**

PRE-OPERATIVE PHOTO SHOWING MALPOSITIONED 31

PRE-OPERATIVE X-RAY SHOWING BONE LOSS AROUND 31

**EXTRACTED 31** 

**EXTRACTION SOCKET IRT 31** 