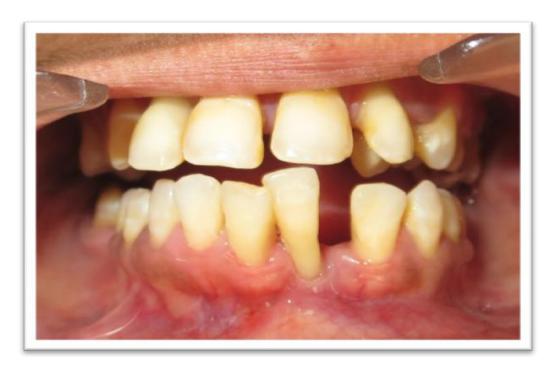

## PERIODONTALLY ACCELARATED OSTEOGENIC ORTHODONTICS (PAO)

**Pre-Operative Frontal view** 

**Pre-operative- Right lateral view** 

**Pre-Operative- Left lateral view** 