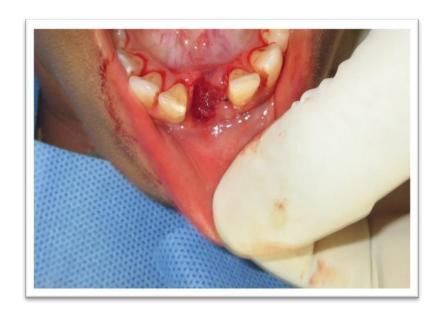

#### **OSSEO--IMPLANTATION**

PRE-OPERATIVE PHOTO SHOWING MALPOSITIONED 31

PRE-OPERATIVE X-RAY SHOWING BONE LOSS AROUND 31

**EXTRACTED 31** 

**EXTRACTION SOCKET IRT 31** 