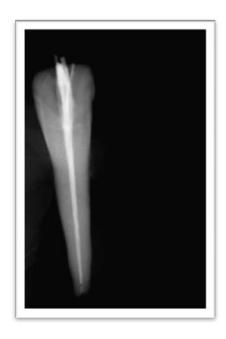

## RCT DONE IRT 31

OSTEOTOMY DRILLING OF 5mm DONE IRT 31 AND PARALLEING PIN PLACED