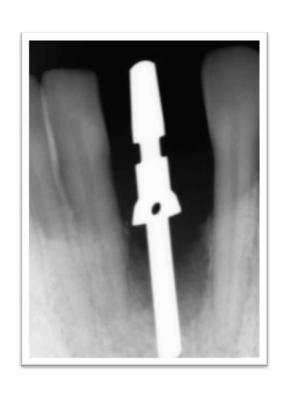

ew** 



## **Incisions placed**



Flap reflection



## Corticotomy



Bone graft placed



**Sutures placed** 



#### 2 weeks post operative- Frontal view



2 weeks post operative- Right lateral view



2 weeks post operative- Left lateral view

## **Root Coverage with Platelet rich Fibrin**



**Gingival Recession i.r.t to 15,16** 



## Root biomodification with Tetracycline



Flap reflection





Platelet rich fibrin gel



Platelet rich fibrin placed



Flap coronally repositioned



2 months Post operative

#### **OSSEO--IMPLANTATION**



PRE-OPERATIVE PHOTO SHOWING MALPOSITIONED 31



PRE-OPERATIVE X-RAY SHOWING BONE LOSS AROUND 31



**EXTRACTED 31** 



**EXTRACTION SOCKET IRT 31** 

## RCT DONE IRT 31





OSTEOTOMY DRILLING OF 5mm DONE IRT 31 AND PARALLEING PIN PLACED







## TOOTH PLACED INTO THE SOCKET AFTER ROOT CONDITIONING WITH TETRACYCLINE AND FOLLOWED BY BONE GRAFTING



# SUTURING AND SPLINTING DONE FOLLOWED BY PERIODONTAL PACK PLACEMENT



## PRE-OPERATIVE RVG



## 1 WEEK POST OPERATIVE RVG TAKEN