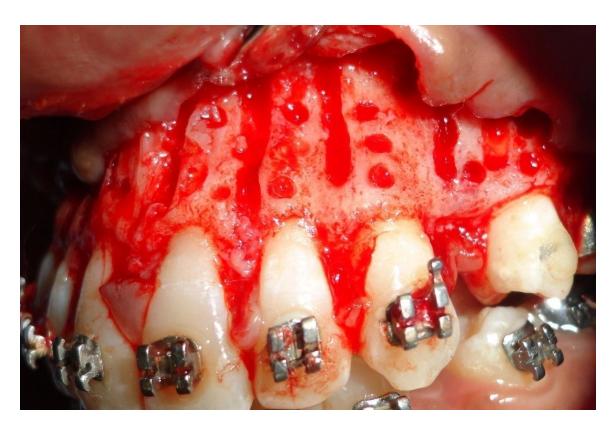

## PERIODONTALLY ACCELARATED OSTEOGENIC ORTHODONTICS (PAO)



**Pre-Operative Frontal view** 



**Pre-operative- Right lateral view** 



**Pre-Operative- Left lateral view** 



## **Incisions placed**



Flap reflection



## Corticotomy



Bone graft placed



**Sutures placed** 



#### 2 weeks post operative- Frontal view



2 weeks post operative- Right lateral view



2 weeks post operative- Left lateral view

## **Root Coverage with Platelet rich Fibrin**



**Gingival Recession i.r.t to 15,16** 



## Root biomodification with Tetracycline



Flap reflection





Platelet rich fibrin gel



Platelet rich fibrin placed



Flap coronally repositioned



2 months Post operative

#### **OSSEO--IMPLANTATION**



PRE-OPERATIVE PHOTO SHOWING MALPOSITIONED 31



PRE-OPERATIVE X-RAY SHOWING BONE LOSS AROUND 31



**EXTRACTED 31** 



**EXTRACTION SOCKET IRT 31** 

## RCT DONE IRT 31





OSTEOTOMY DRILLING OF 5mm DONE IRT 31 AND PARALLEING PIN PLACED







## TOOTH PLACED INTO THE SOCKET AFTER ROOT CONDITIO