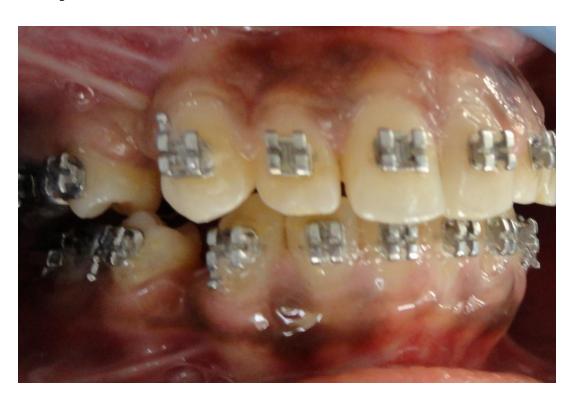

## PERIODONTALLY ACCELARATED OSTEOGENIC ORTHODONTICS (PAO)

**Pre-Operative Frontal view** 

**Pre-operative- Right lateral view** 

**Pre-Operative- Left lateral view** 