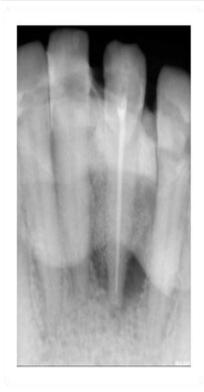

ral view

## **Root Coverage with Platelet rich Fibrin**



**Gingival Recession i.r.t to 15,16** 



## Root biomodification with Tetracycline



Flap reflection





Platelet rich fibrin gel



Platelet rich fibrin placed



Flap coronally repositioned



2 months Post operative

#### **OSSEO--IMPLANTATION**



PRE-OPERATIVE PHOTO SHOWING MALPOSITIONED 31



PRE-OPERATIVE X-RAY SHOWING BONE LOSS AROUND 31



**EXTRACTED 31** 



**EXTRACTION SOCKET IRT 31** 

## RCT DONE IRT 31





OSTEOTOMY DRILLING OF 5mm DONE IRT 31 AND PARALLEING PIN PLACED







## TOOTH PLACED INTO THE SOCKET AFTER ROOT CONDITIONING WITH TETRACYCLINE AND FOLLOWED BY BONE GRAFTING



# SUTURING AND SPLINTING DONE FOLLOWED BY PERIODONTAL PACK PLACEMENT



## PRE-OPERATIVE RVG



## 1 WEEK POST OPERATIVE RVG TAKEN