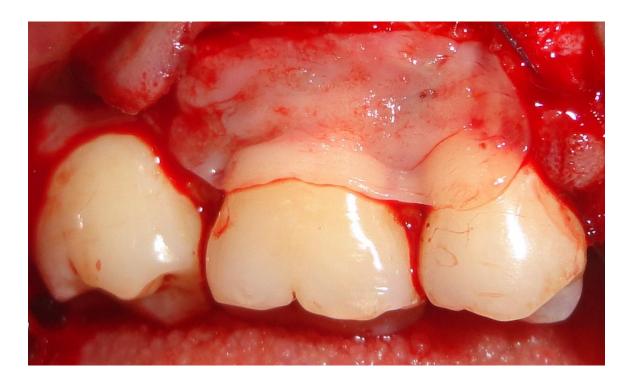

## PERIODONTALLY ACCELARATED OSTEOGENIC ORTHODONTICS (PAO)



**Pre-Operative Frontal view** 



**Pre-operative- Right lateral view** 



**Pre-Operative- Left lateral view** 



## **Incisions placed**



Flap reflection



## Corticotomy



Bone graft placed



**Sutures placed** 



#### 2 weeks post operative- Frontal view



2 weeks post operative- Right lateral view



2 weeks post operative- Left lateral view

## **Root Coverage with Platelet rich Fibrin**



**Gingival Recession i.r.t to 15,16** 



## Root biomodification with Tetracycline



Flap reflection





Platelet rich fibrin gel



Platelet rich fibrin placed



Flap coronally repositioned



2 months Post operative

#### **OSSEO--IMPLANTATION**



PRE-OPERATIVE PHOTO SHOWING MALPOSITIONED 31



PRE-OPERATIVE X-RAY SHOWING BONE LOSS AROUND 31



**EXTRACTED 31** 



**EXTRACTION SOCKET IRT 31** 

## RCT DONE IRT 31





OSTEOTOMY DRILLING OF 5mm DONE IRT 31 AND PARALLEING PIN PLACED







## TOOTH PLACED INTO THE SOCKET AFTER ROOT CONDITIONING WITH TETRACYCLINE AND FOLLOWED BY BONE GRAFTING



# SUTURING AND SPLINTING DONE FOLLOWED BY PERIODONTAL PACK PLACEMENT



## PRE-OPERATIVE RVG



## 1 WEEK POST OPERATIVE RVG TAKEN