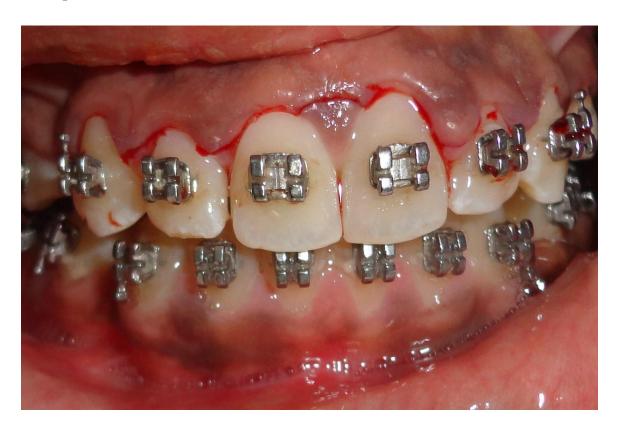

#### 2 weeks post operative- Frontal view

2 weeks post operative- Right lateral view

2 weeks post operative- Left lateral view